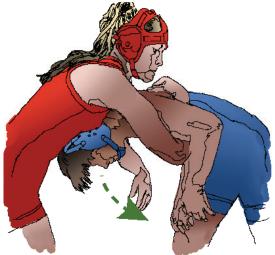

**#1 Set-up WRESTLER A**–underhooks WRESTLER B's arm...WRESTLER A–with opposite arm reaches under the throat of WRESTLER B...

#2 WRESTLER A-grabs his own arm used to underhook WRESTLER B's arm. This creates pressure across the throat and carotid artery. This is also an ILLEGAL head lock as there is no arm encircled ILLEGAL.

**NOTE:** Official should move to underhook side and lower his/her level so they can see up under both wrestlers to see arm movement.

**#1 Set-up** From the front WRESTLER A –grabs WRESTLER B's cheek/chin and pulls the elbow up to trap the arm against cheek is LEGAL.